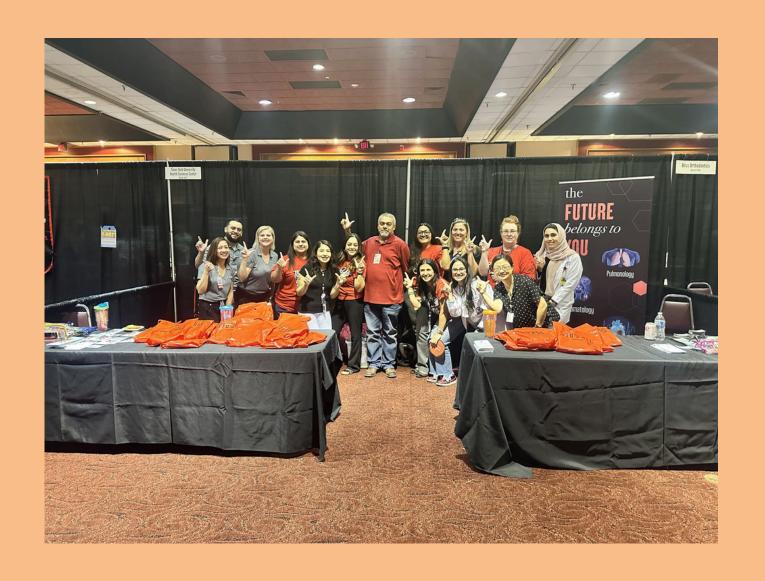

# **Department News**

Clinic Staff attended ECISD New
Teacher Reception in Odessa on July
29th. This is the third year we joined this
fair. Over 300 new teachers received
our brochures and goodie bags.