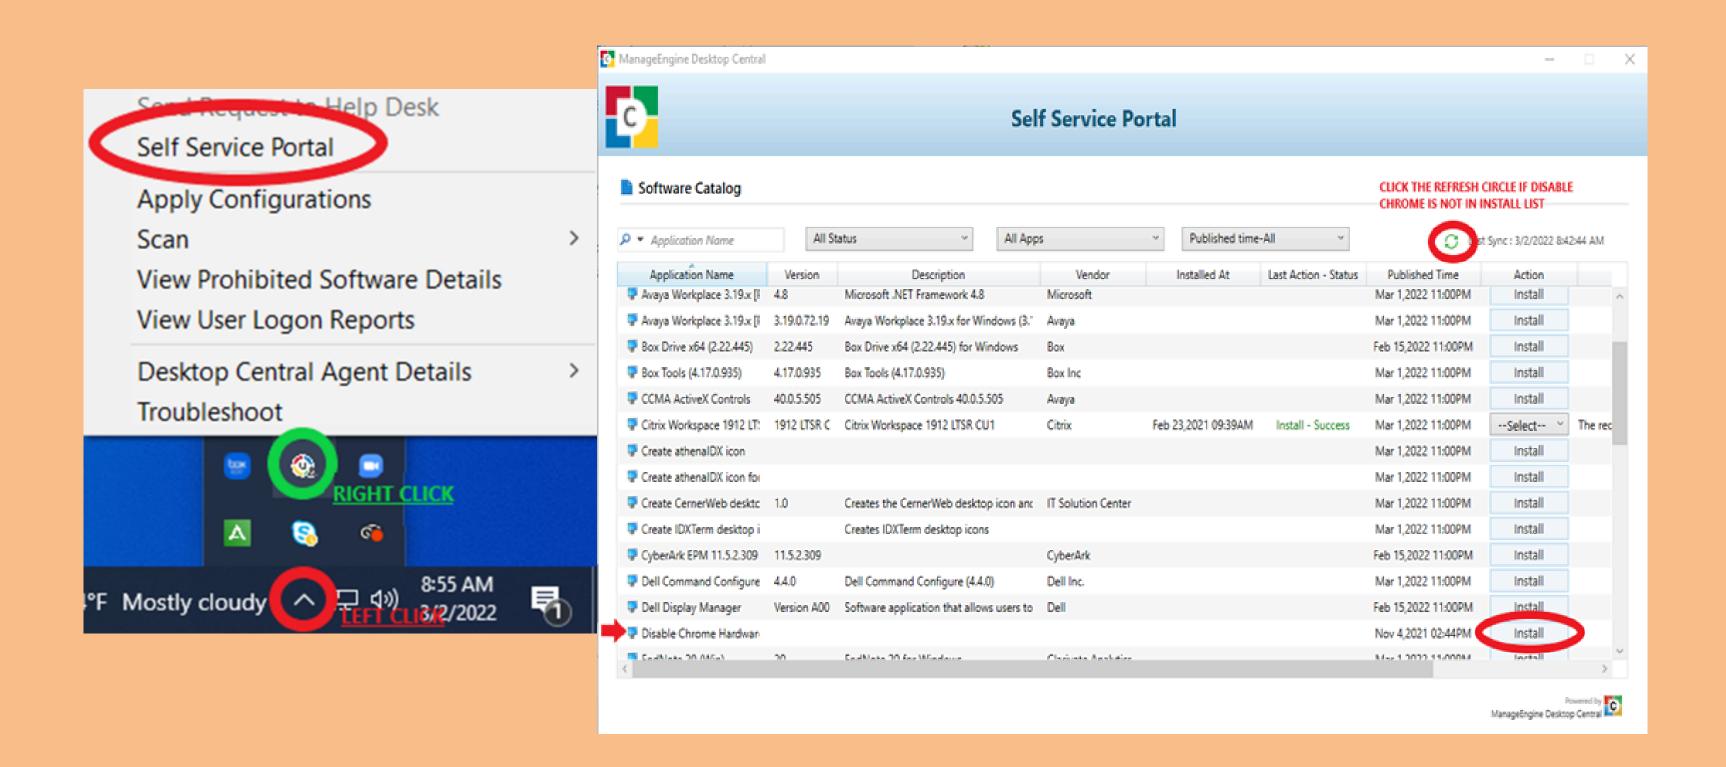

## **Slow Computers/Chrome Debugging**

If you are experiencing slow performance on computers is may be due to Chrome hardware graphics acceleration bug. To disable this you can launch self-service portal and run the "disable chrome hardware" install. You will need to either close all browsers before running or relaunch afterward.