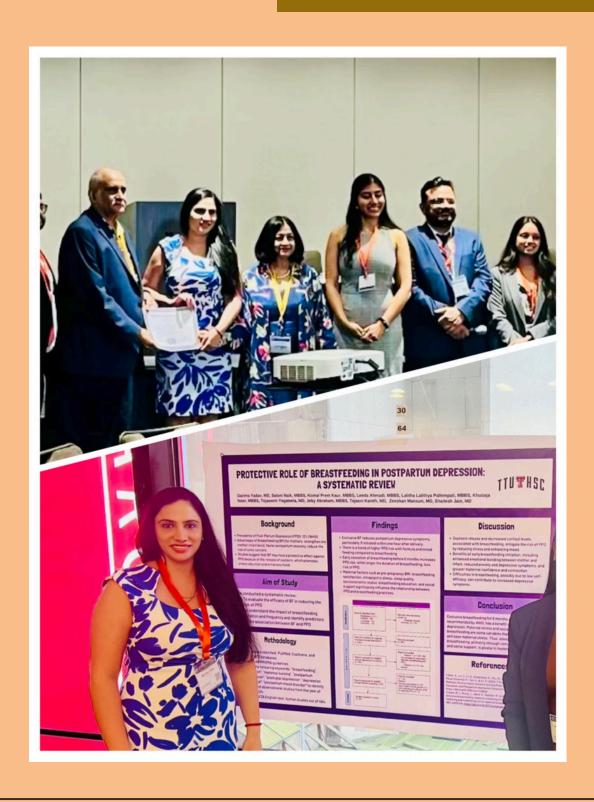

## RESIDENT/FELLOW UPDATES

Dr. Yadav won the Top
Presentation Prize at AAPI World
Health Congress in New York, July
18th-22nd, 2024.
Congratulations Dr. Yadav! We are
so proud of you!

Dr. Ashraf Was Invited to teach "Non-Suicidal Self-Injury in Adolescence" for AAPC Colorado Chapter on August 20th. Over 140 people attended the session.