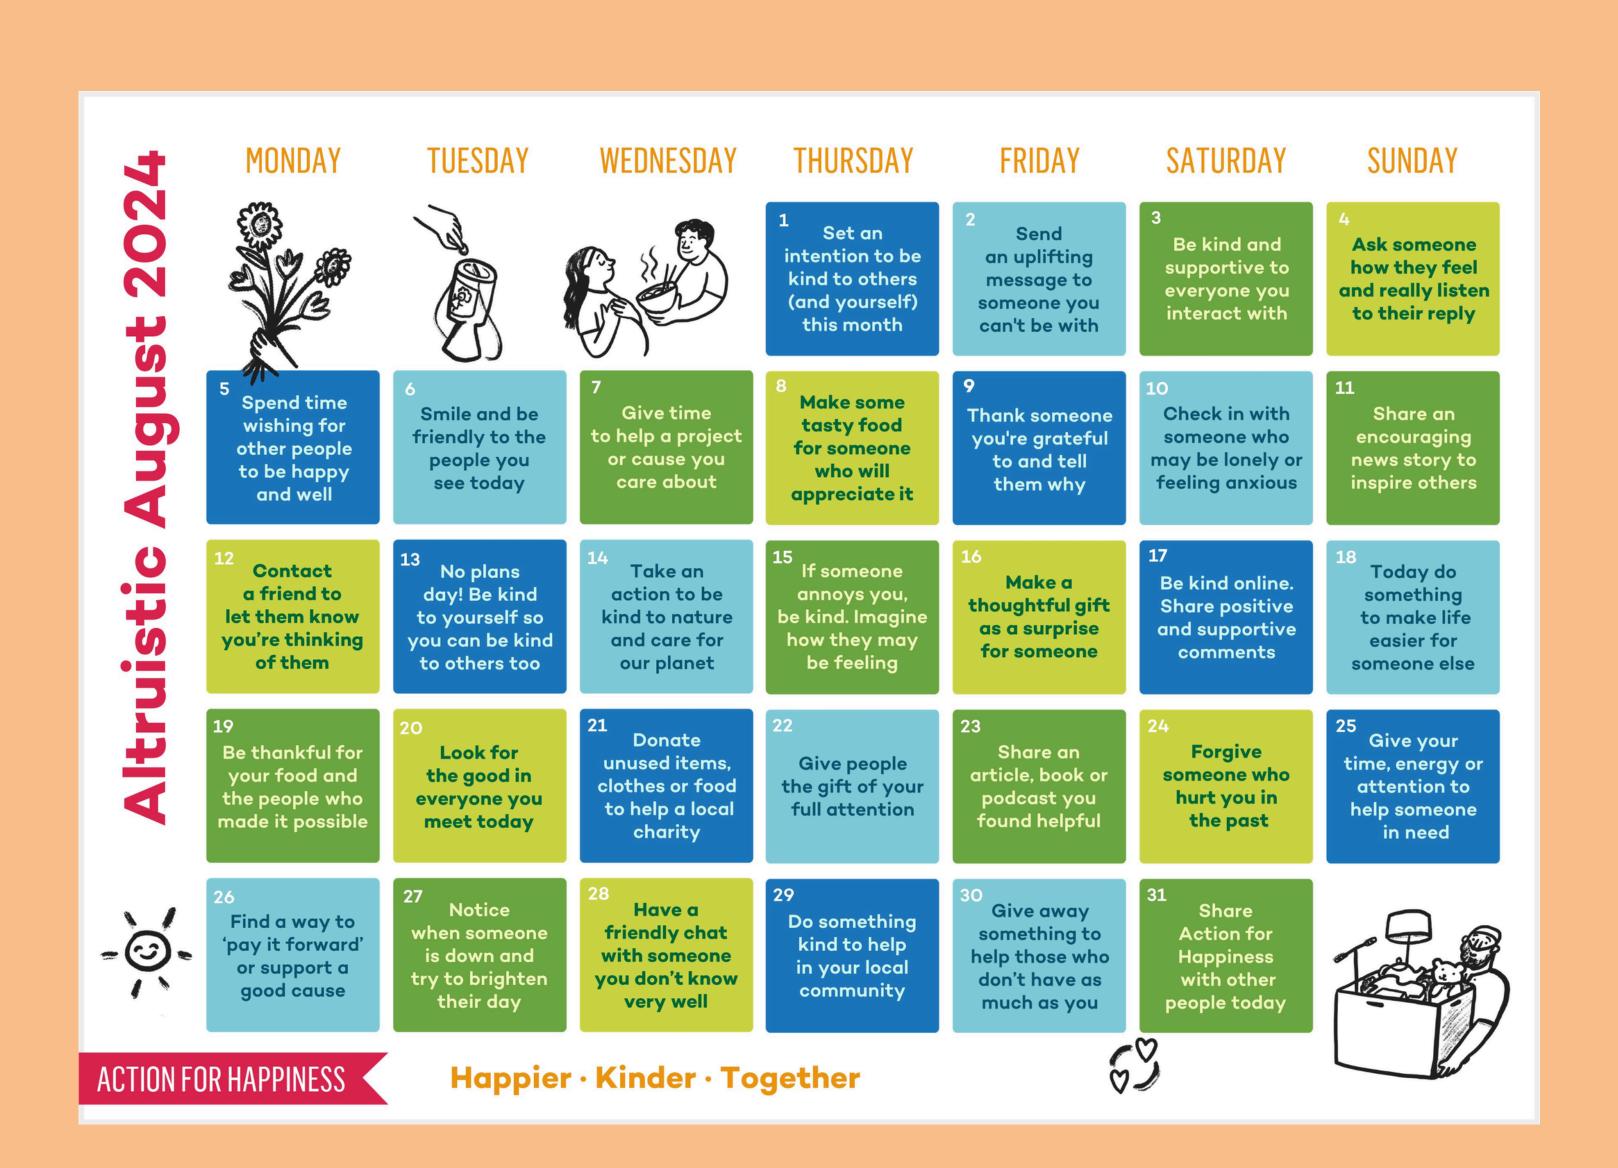

# **Altruistic August**

Boost your happiness and sense of wellbeing with our fun activities for August!

Quick, fun and fulfilling activities that only take 5-10 minutes every day to make you feel good!